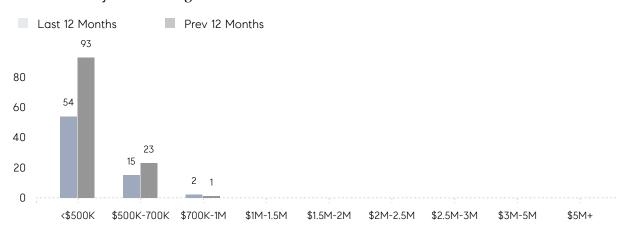

| 105%      |           |
|                | AVERAGE SOLD PRICE | \$489,000 | \$519,167 | -6%       |
|                | # OF CONTRACTS     | 2         | 13        | -85%      |
|                | NEW LISTINGS       | 4         | 5         | -20%      |
| Condo/Co-op/TH | AVERAGE DOM        | -         | -         | -         |
|                | % OF ASKING PRICE  | -         | -         |           |
|                | AVERAGE SOLD PRICE | -         | -         | -         |
|                | # OF CONTRACTS     | 0         | 0         | 0%        |
|                | NEW LISTINGS       | 0         | 0         | 0%        |
|                |                    |           |           |           |

# Bogota

#### DECEMBER 2022

## Monthly Inventory





## Contracts By Price Range



### Listings By Price Range



# COMPASS



Compass makes no representations or warranties, express or implied, with respect to future market conditions or prices of residential product at the time the subject property or any competitive property is complete and ready for occupancy or with respect to any report, study, finding, recommendation or other information provided by Compass herein. Moreover, no warranty, express or implied, is made or should be assumed regarding the accuracy, adequacy, completeness, legality, reliability, merchantability or fitness for a particular purpose of any information, in part or whole, contained herein. All material is presented with the understanding that Compass shall not be deemed to provide legal, accounting or other professional services. This is no