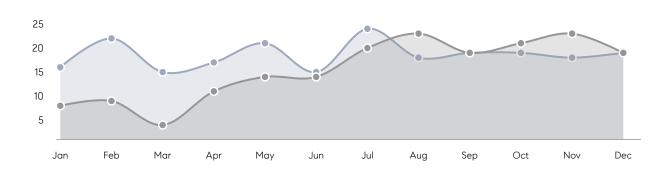

| % OF ASKING PRICE  | 99%       | 105%      |           |
|                | AVERAGE SOLD PRICE | \$489,000 | \$519,167 | -6%       |
|                | # OF CONTRACTS     | 2         | 13        | -85%      |
|                | NEW LISTINGS       | 4         | 5         | -20%      |
| Condo/Co-op/TH | AVERAGE DOM        | -         | -         | -         |
|                | % OF ASKING PRICE  | -         | -         |           |
|                | AVERAGE SOLD PRICE | -         | -         | -         |
|                | # OF CONTRACTS     | 0         | 0         | 0%        |
|                | NEW LISTINGS       | 0         | 0         | 0%        |
|                |                    |           |           |           |

# Bogota

#### DECEMBER 2022

## Monthly Inventory





## Contracts By Price Range



### Listings By Price Range



# COMPASS



Compass makes no representations or warranties, express or implied, with respect to future market conditions or prices of residential product at the time the subject property or any competitive property is complete and ready for occupancy or with respect to any report, study, finding, recommendation or other information provided by Compass herein. Moreover, no warranty, express or implied, is made or should be assumed regarding the accuracy, adequacy, completeness, legality, reliability, merchantability or fitness for a particular purpose of any information, in part or whole, contained herein. All material is presented with the understanding that Compass shall not be deemed to provide legal, accounting or other pr