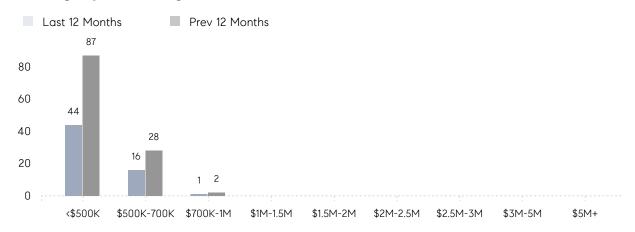

| AVERAGE SOLD PRICE | \$489,000 | \$519,167 | -6%       |
|                | # OF CONTRACTS     | 2         | 13        | -85%      |
|                | NEW LISTINGS       | 4         | 5         | -20%      |
| Condo/Co-op/TH | AVERAGE DOM        | -         | -         | -         |
|                | % OF ASKING PRICE  | -         | -         |           |
|                | AVERAGE SOLD PRICE | -         | -         | -         |
|                | # OF CONTRACTS     | 0         | 0         | 0%        |
|                | NEW LISTINGS       | 0         | 0         | 0%        |
|                |                    |           |           |           |

# Bogota

#### DECEMBER 2022

## Monthly Inventory





## Contracts By Price Range



### Listings By Price Range



# COMPASS



Compass makes no representations or warranties, express or implied, with respect to future market conditions or prices of residential product at the time the subject property or any competitive property is complete and ready for occupancy or with respect to any report, study, finding, recommendation or other information provided by Compass herein. Moreover, no warranty, express or implied, is made or should be assumed regarding the accuracy, adequacy, completeness, legality, reliability, merchantability or fitness for a particular purpose of any information, in part or whole, contained herein. All material is presented with the understanding that Compass shall not be deemed to provide legal, accounting or other professional services. This is not intended to solicit the purch